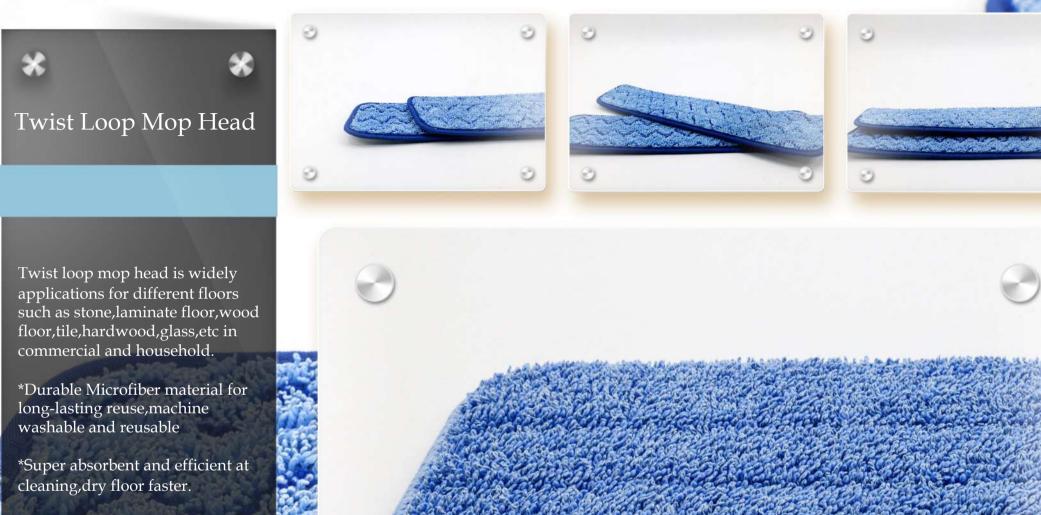

\*Designed to connect to velcro mop frame with a hook and loop system for easy on and off action.

picks up dirt, dust and grim off your floors.