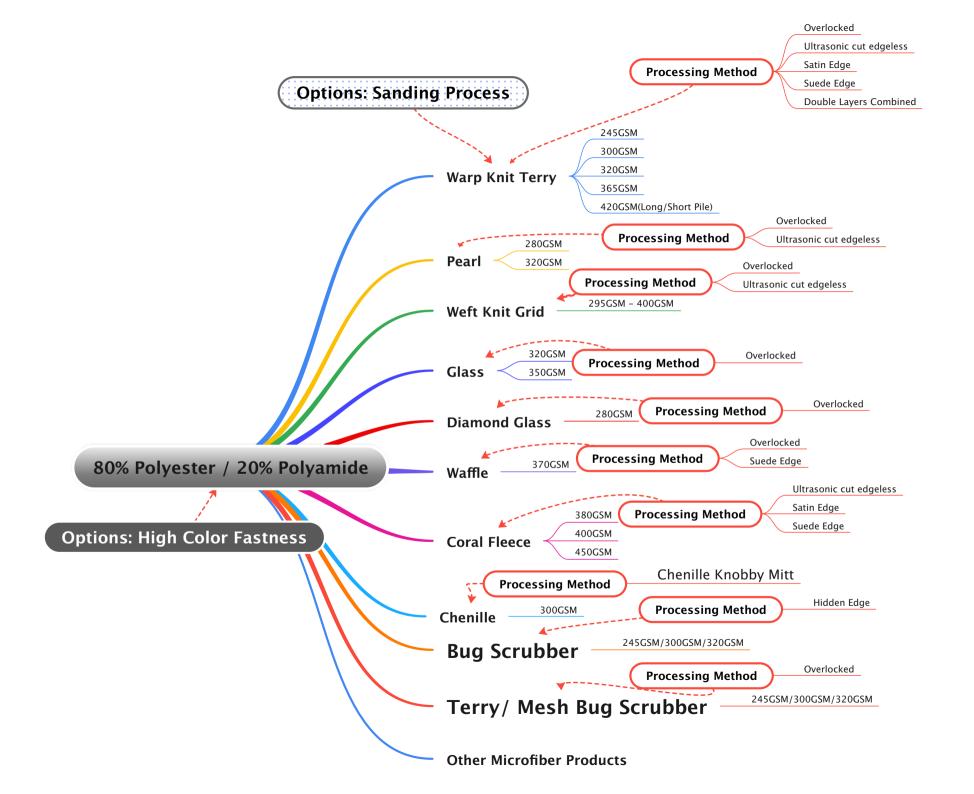

#### **CONTACT US:**



info@comfytextile.com



+86 189 1260 1089



+86 189 1260 1089



www.comfytextile.com





# Big Pattern Waffle









- \*Premium 70/30 Polyester/Polyamide Blend & AA-Grade (Highest) Microfiber Yarn
- \*Highly Absorbent for all Drying Purposes – Up To 10x Weight in Moisture
- \*Absolutely Safe for Cars, Trucks, SUV's, RV's and Boats
- \*Extremely Durable Ability to Withstand Hundreds of Washings with Proper Care



# \*\* Twist Loop Towel







\*Designed to Dry All Vehicle Surfaces Faster, More Thoroughly and More Gently than Conventional Towels

\*Quickly Wicks Away Moisture, Safely Drawing It Away From the Surface Into the Fibers of the Towel

\*Quick Drying Between Uses

\*Lint-Free, Rounded Corners and No Tags or Labels





# Coral Fleece Towel









\*The Perfect Pile to Use Confidently with all types of Detailing Sprays, Waxes, and Polishes

\*Longer, Soft and