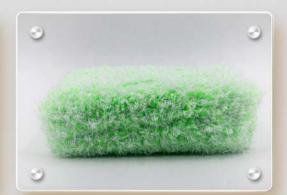

\*Extremely Durable = Ability to Withstand Hundreds of Washings With Proper Care

\*Towel Softness Increases With Each Washing

- \*Features a Tightly Woven Pearl Weave Pattern
- \*A Perfect Applicator for Applying Ceramic Coatings
- \*Can be Used for Exterior and Interior Product Applications \*Features a Soap Bar Shape Designed to Fit Comfortably in YourHands
- \*Extremely Durable Able to Withstand Numerous Uses

- \*Features a Tightly Woven Pearl Weave Pattern
- \*A Perfect Applicator for Applying Ceramic Coatings
- \*Can be Used for Exterior and Interior Product Applications
- \*Features a Soap Bar Shape Designed to Fit Comfortably in Your Hands
- \*Extremely Durable Able to Withstand Numerous Uses