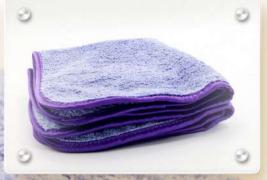

# \*Soft / Label-Free / Non-Abrasive \*Use Damp for General Cleaning, Wet for Scrubbing Heavily Soiled Areas and Dry for Dusting

- \*Absorbs Up To 7-10 Times Its Weight in Moisture
- \*Effective Green Cleaning Solution to Remove Dust and Dirt Without the Use of Chemicals
- \*Safe To Use On All Electronic Equipment
- \*Extremely Durable Ability to Withstand Hundreds of Washings with Proper Care