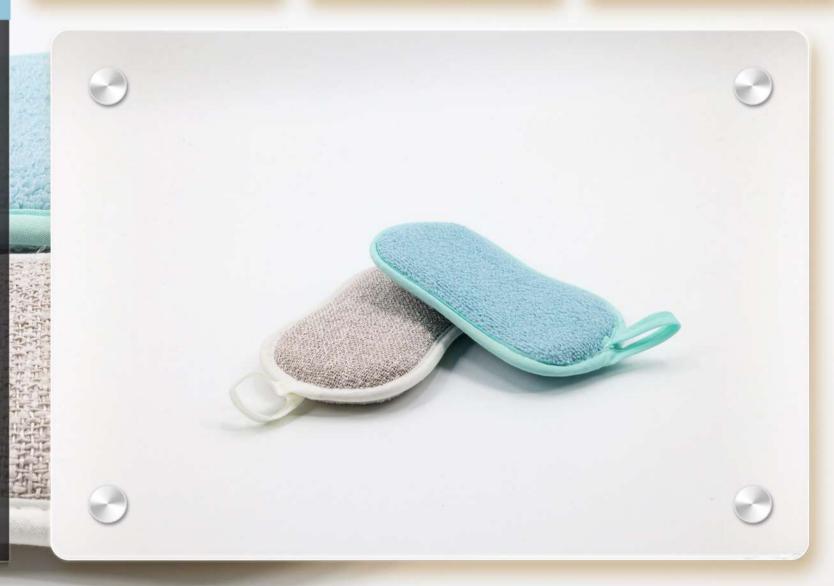

It has rich foam, and thickened on both sides. The material is soft and delicate, protecting the car paint. It is more convenient to wipe a large area.

Regardless of left or right hand, the operation is flexible. It is multi-directional to quickly clean small, narrow and out of the way areas. Stretch-mesh locks in place for big and small hands.

Lined with sponge filling, It is soft and thick.