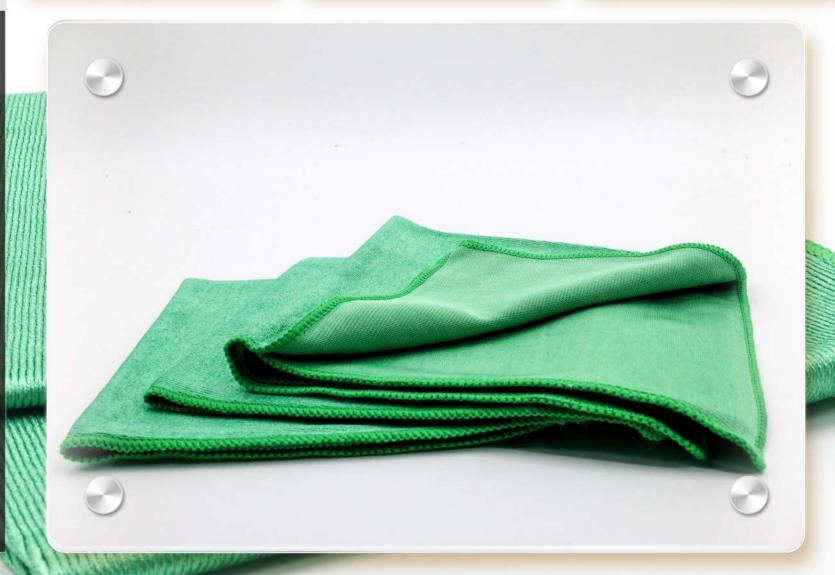

# \*Soft / Label-Free / Non-Abrasive \*Use Damp for General Cleaning, Wet for Scrubbing Heavily Soiled Areas and Dry for Dusting

- \*Absorbs Up To 7-10 Times Its Weight in Moisture
- \*Effective Green Cleaning Solution to Remove Dust and Dirt Without the Use of Chemicals
- \*Safe To Use On All Electronic Equipment
- \*Extremely Durable Ability to Withstand Hundreds of Washings with Proper Care

#### \*Streak-Free

\*Non-Abrasive - Safe For All Finishes

\*Safe For Use On Electronic Equipment and Computer / Cell Phone Screens

\*Extremely Durable - Ability to Withstand Hundreds of Washings with Proper Care