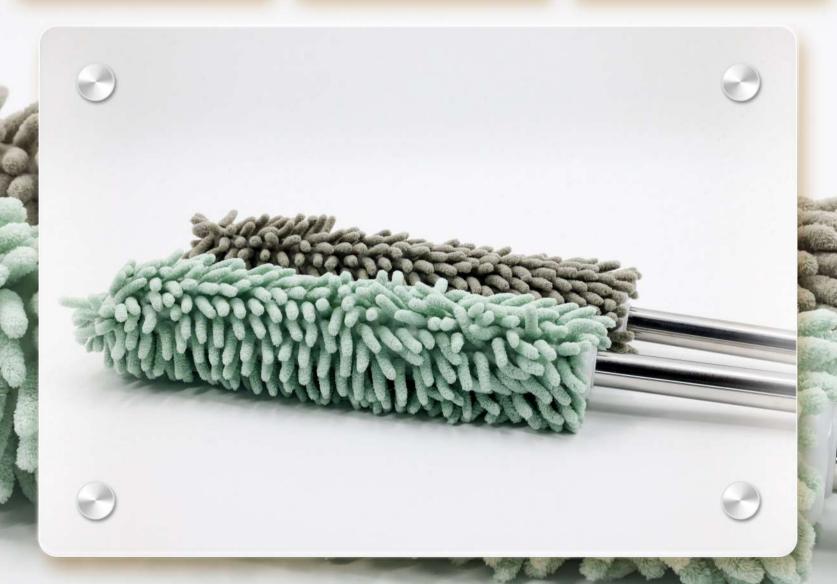

\*Designed to connect to velcro mop frame with a hook and loop system for easy on and off action.

picks up dirt, dust and grim off your floors.