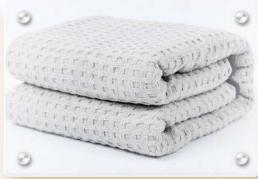

\*Super Soft & Cozy : Plush, fluffy, warm, and breathable you'll love to cuddle up in this fuzzy throw blanket.Warm yet lightweight, this reversible sherpa blanket will keep you comfortable while louging on the sofa,couch, or bed.

\*Suitable for All Seasons: Quality of these sherpa blankets provide you warmth through out the year. These are soft and light weight blankets which are perfect for all seasons.

\*Easy Care: Machine washable in warm or cold water - easy to store, wrinkle-resistant. Maintains its color and does not shed.