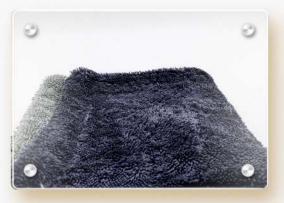

# Coral Fleece Towel

\*The Perfect Pile to Use Confidently with all types of Detailing Sprays, Waxes, and Polishes

\*Longer, Soft and Plush Fibers On Both Sides that Easily Pull Particles Away from the Surface Being Wiped Super Absorbent

\*Also Great for Marine / RV / Cycle / Airplane Detailing, Buffing and Polishing

\*Towel Softness Increases With Each Washing

\*Towel Softness Increases With Each Washing

- \*Excellent Quality All-Purpose Detailing Towel that Removes Excess Polish, Sealant, Wax, etc with Ease
- \*The Perfect Pile to Use Confidently with all types of Detailing Sprays, Waxes, and Polishes
- \*Longer, Soft and Plush Fibers On Both Sides that Easily Pull Particles Away from the Surface Being Wiped Super Absorbent
- \*Premium 70/30 Blend, Silky Satin Edge and No Tags = Paint Safe \*Also Great for Marine / RV / Cycle / Airplane Detailing, Buffing and Polishing
- \*Extremely Durable Ability to Withstand Hundreds of Washings with Proper Care