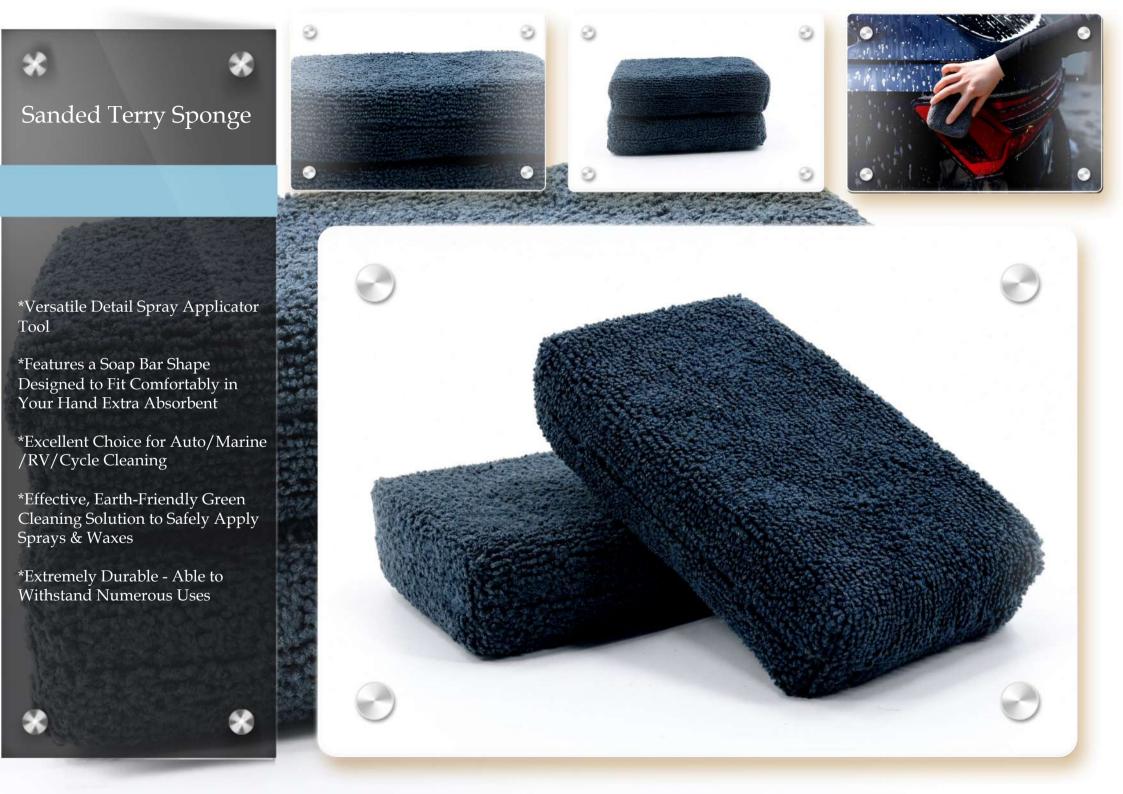

\*Extremely Durable = Ability to Withstand Hundreds of Washings With Proper Care

\*Towel Softness Increases With Each Washing

- \*Features a Tightly Woven Pearl Weave Pattern
- \*A Perfect Applicator for Applying Ceramic Coatings
- \*Can be Used for Exterior and Interior Product Applications \*Features a Soap Bar Shape Designed to Fit Comfortably in YourHands
- \*Extremely Durable Able to Withstand Numerous Uses

- \*Features a Tightly Woven Pearl Weave Pattern
- \*A Perfect Applicator for Applying Ceramic Coatings
- \*Can be Used for Exterior and Interior Product Applications
- \*Features a Soap Bar Shape Designed to Fit Comfortably in Your Hands
- \*Extremely Durable Able to Withstand Numerous Uses