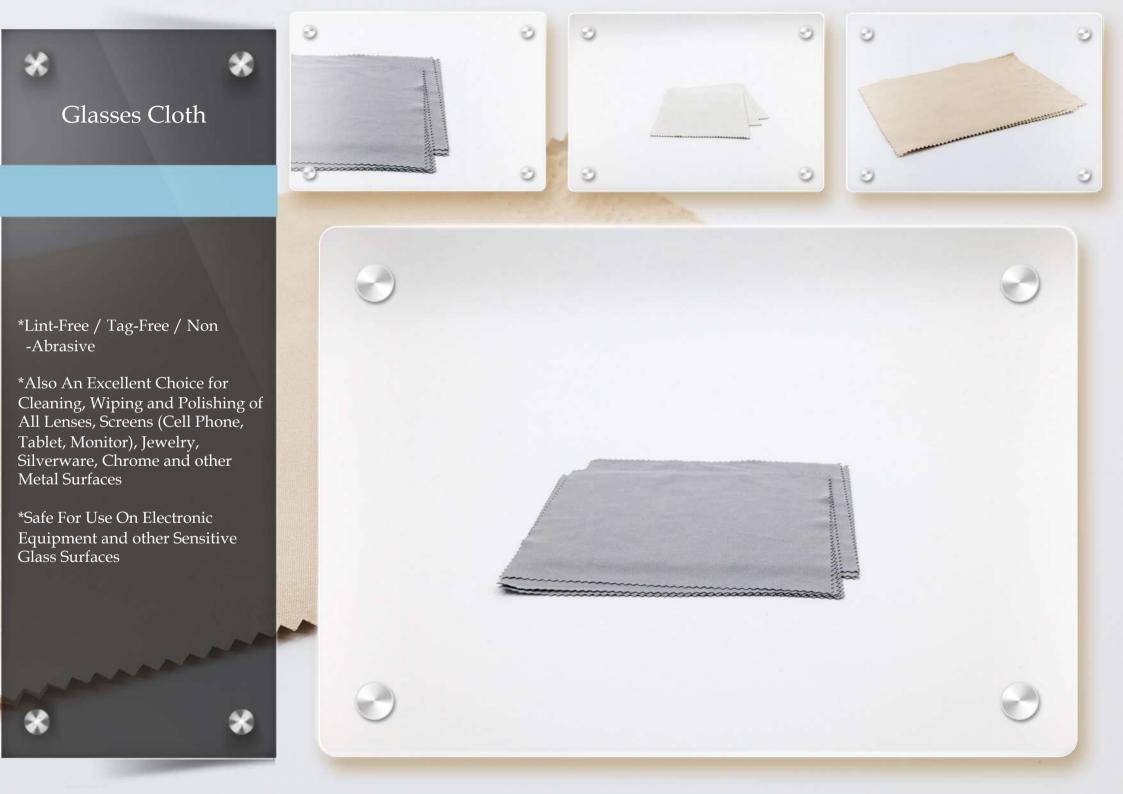

\*Lint-Free / Tag-Free / Non -Abrasive

\*Straight-Cut Edgeless Design The Sculpted, Wavy Edges From
Our Competitors Are Fashionable
for Lens Cloths, But Straight
Borders Are Preferred for the
Smooth Professional Application of
Coatings and Finishes. Designed by
Detailers FOR Detailers

\*Also An Excellent Choice for Cleaning, Wiping and Polishing of All Lenses, Screens (Cell Phone, Tablet, Monitor), Jewelry, Silverware, Chrome and other Metal Surfaces

\*Safe For Use On Electronic Equipment and other Sensitive Glass Surfaces