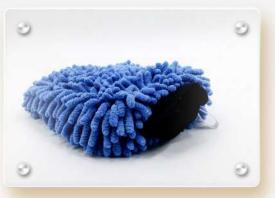

Chenille car wash mitt is soft, secure, comfortable, and very durable .It is car home dual-use, double sided available.

Our wash mitt is premium double sided chenille microfiber to soak up much more soap and water than the competition.