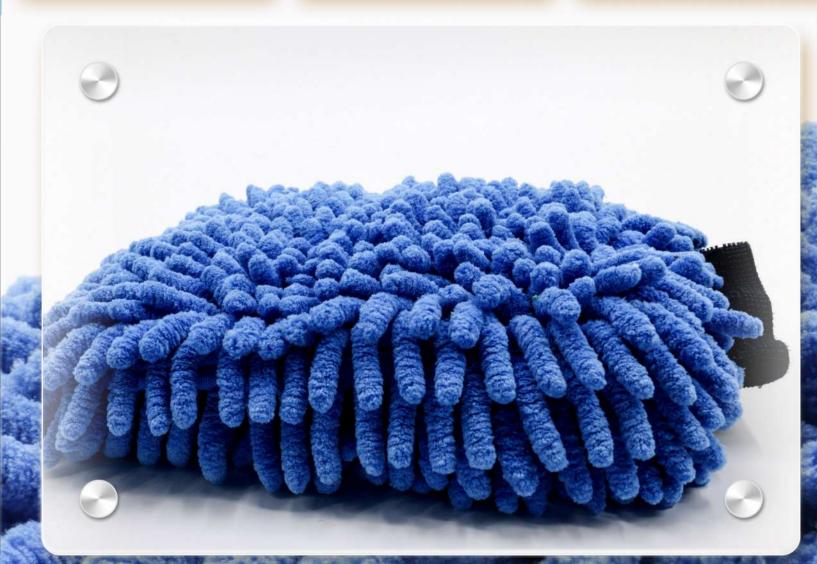

Chenille car wash mitt is soft, secure, comfortable, and very durable .It is car home dual-use, double sided available.

Our wash mitt is premium double sided chenille microfiber to soak up much more soap and water than the competition.