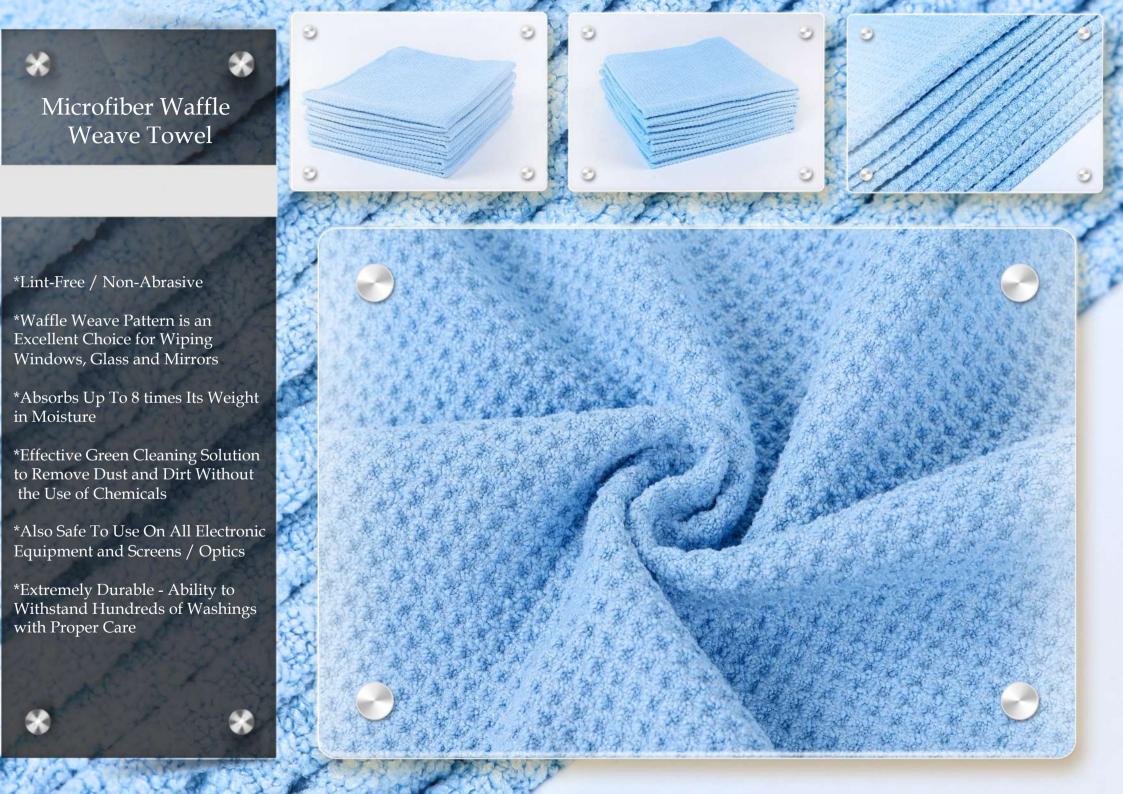

# \*Soft / Label-Free / Non-Abrasive \*Use Damp for General Cleaning, Wet for Scrubbing Heavily Soiled Areas and Dry for Dusting

- \*Absorbs Up To 7-10 Times Its Weight in Moisture
- \*Effective Green Cleaning Solution to Remove Dust and Dirt Without the Use of Chemicals
- \*Safe To Use On All Electronic Equipment
- \*Extremely Durable Ability to Withstand Hundreds of Washings with Proper Care