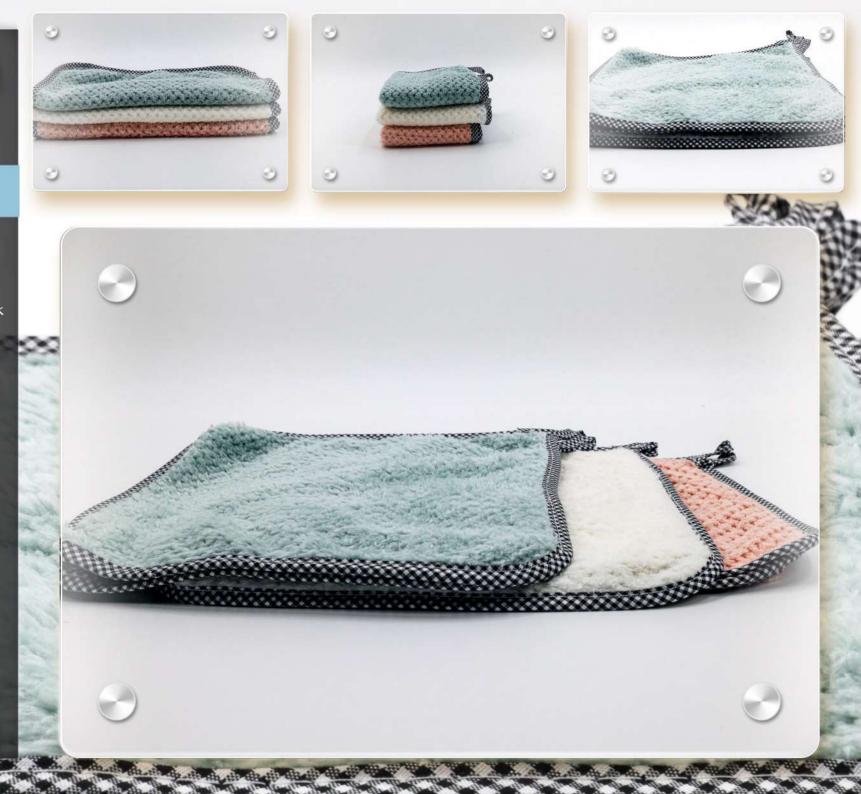

## Coral Fleece Towel

- \*multicolors
- \*Super Soft, Super absorbent, quick dry
- Clean and protect delicate surfaces
- \*Ecofriendly and compact
- \*Ideal for cleaning car,kitchen, window and more
- \*Remove visible and invisible dirt without any scratch
- \*No bad odors
- \*Easy to wash without detergent