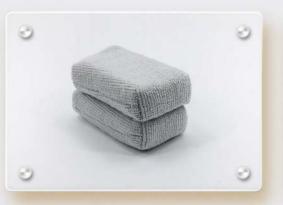

\*Extremely Durable = Ability to Withstand Hundreds of Washings With Proper Care

\*Towel Softness Increases With Each Washing

- \*Features a Tightly Woven Pearl Weave Pattern
- \*A Perfect Applicator for Applying Ceramic Coatings
- \*Can be Used for Exterior and Interior Product Applications \*Features a Soap Bar Shape Designed to Fit Comfortably in YourHands
- \*Extremely Durable Able to Withstand Numerous Uses

- \*Features a Tightly Woven Pearl Weave Pattern
- \*A Perfect Applicator for Applying Ceramic Coatings
- \*Can be Used for Exterior and Interior Product Applications
- \*Features a Soap Bar Shape Designed to Fit Comfortably in Your Hands
- \*Extremely Durable Able to Withstand Numerous Uses