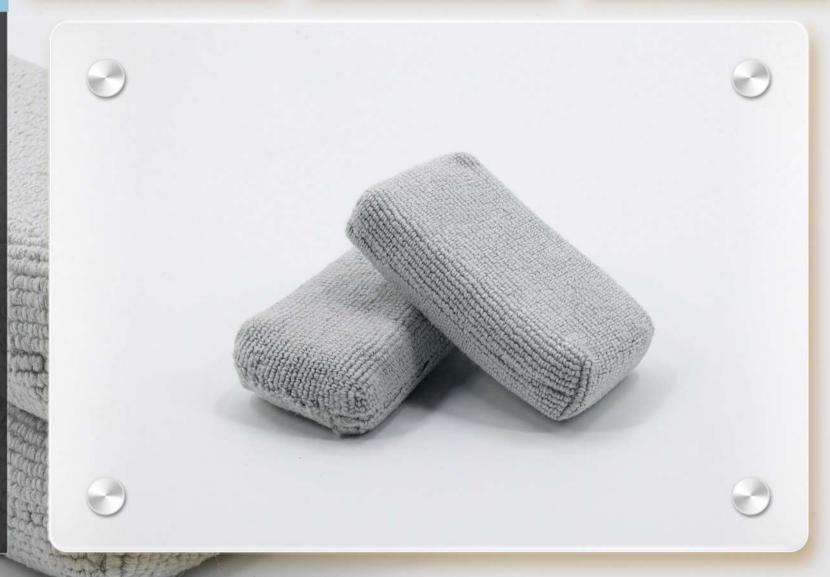

\*Extremely Durable = Ability to Withstand Hundreds of Washings With Proper Care

\*Towel Softness Increases With Each Washing

- \*Features a Tightly Woven Pearl Weave Pattern
- \*A Perfect Applicator for Applying Ceramic Coatings
- \*Can be Used for Exterior and Interior Product Applications \*Features a Soap Bar Shape Designed to Fit Comfortably in YourHands
- \*Extremely Durable Able to Withstand Numerous Uses

- \*Features a Tightly Woven Pearl Weave Pattern
- \*A Perfect Applicator for Applying Ceramic Coatings
- \*Can be Used for Exterior and Interior Product Applications
- \*Features a Soap Bar Shape Designed to Fit Comfortably in Your Hands
- \*Extremely Durable Able to Withstand Numerous Uses