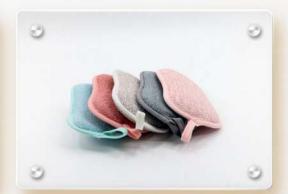

It has rich foam, and thickened on both sides. The material is soft and delicate, protecting the car paint. It is more convenient to wipe a large area.

Regardless of left or right hand, the operation is flexible. It is multi-directional to quickly clean small, narrow and out of the way areas. Stretch-mesh locks in place for big and small hands.

Lined with sponge filling, It is soft and thick.