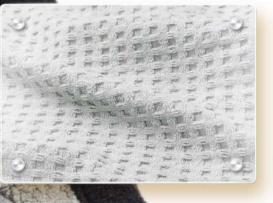

# Big Pattern Waffle

- \*Premium 70/30 Polyester/Polyamide Blend & AA-Grade (Highest) Microfiber Yarn
- \*Highly Absorbent for all Drying Purposes – Up To 10x Weight in Moisture
- \*Absolutely Safe for Cars, Trucks, SUV's, RV's and Boats
- \*Extremely Durable Ability to Withstand Hundreds of Washings with Proper Care