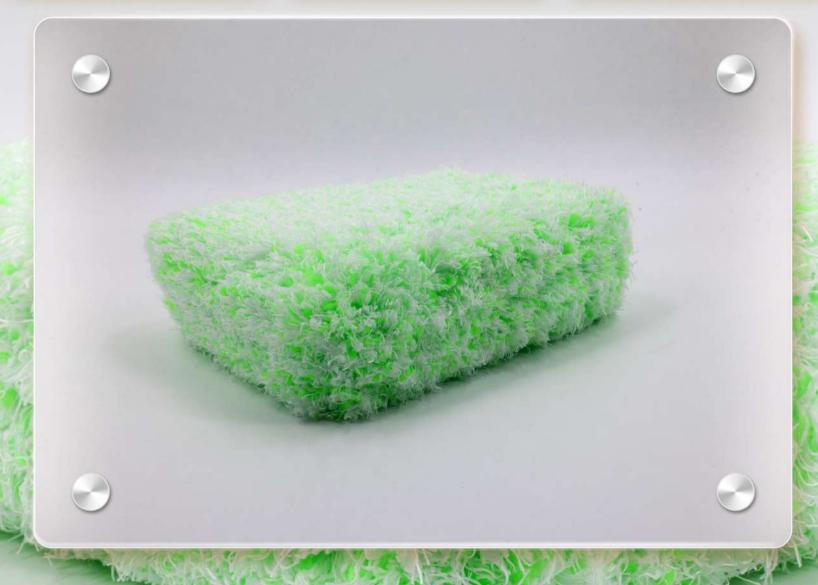

\*Extremely Durable = Ability to Withstand Hundreds of Washings With Proper Care

\*Towel Softness Increases With Each Washing

- \*Features a Tightly Woven Pearl Weave Pattern
- \*A Perfect Applicator for Applying Ceramic Coatings
- \*Can be Used for Exterior and Interior Product Applications \*Features a Soap Bar Shape Designed to Fit Comfortably in YourHands
- \*Extremely Durable Able to Withstand Numerous Uses

- \*Features a Tightly Woven Pearl Weave Pattern
- \*A Perfect Applicator for Applying Ceramic Coatings
- \*Can be Used for Exterior and Interior Product Applications
- \*Features a Soap Bar Shape Designed to Fit Comfortably in Your Hands
- \*Extremely Durable Able to Withstand Numerous Uses