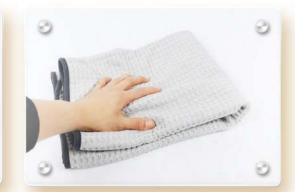

\*Super Soft & Cozy : Plush, fluffy, warm, and breathable you'll love to cuddle up in this fuzzy throw blanket.Warm yet lightweight, this reversible sherpa blanket will keep you comfortable while louging on the sofa,couch, or bed.

\*Suitable for All Seasons: Quality of these sherpa blankets provide you warmth through out the year. These are soft and light weight blankets which are perfect for all seasons.

\*Easy Care: Machine washable in warm or cold water - easy to store, wrinkle-resistant. Maintains its color and does not shed.