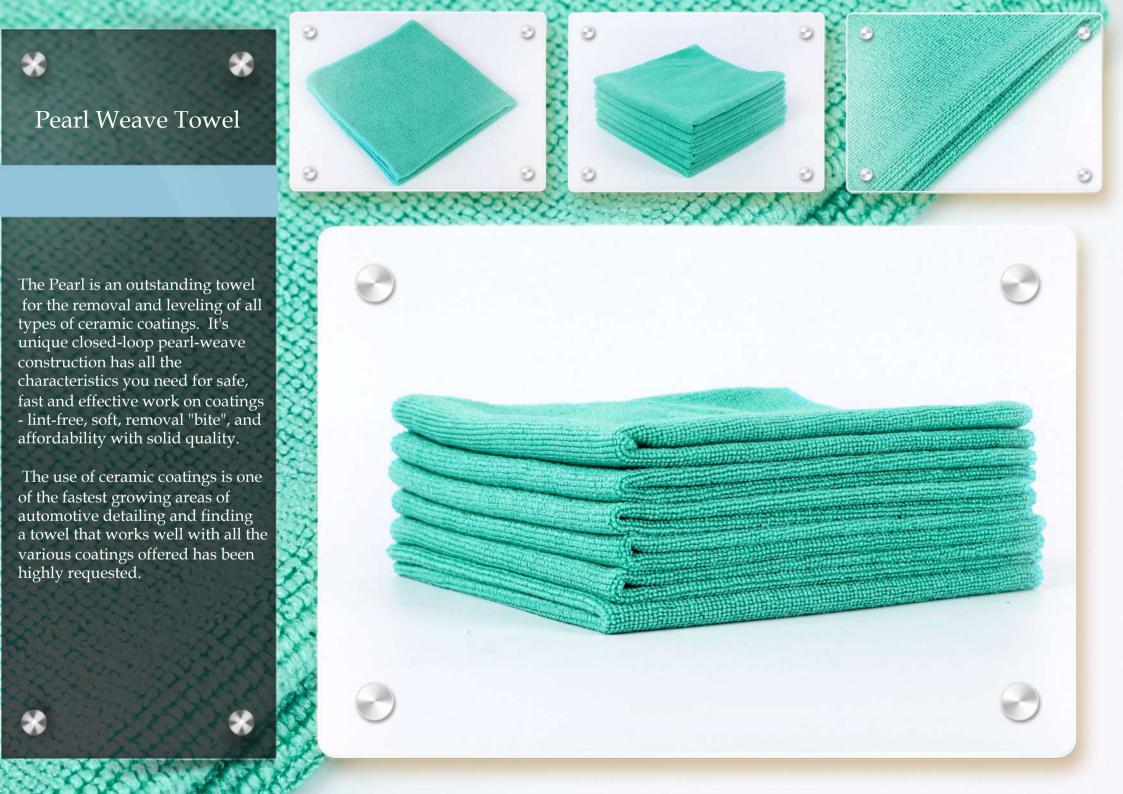

\*Extremely Durable = Ability to Withstand Hundreds of Washings With Proper Care

\*Towel Softness Increases With Each Washing

- \*Features a Tightly Woven Pearl Weave Pattern
- \*A Perfect Applicator for Applying Ceramic Coatings
- \*Can be Used for Exterior and Interior Product Applications \*Features a Soap Bar Shape Designed to Fit Comfortably in YourHands
- \*Extremely Durable Able to Withstand Numerous Uses

- \*Features a Tightly Woven Pearl Weave Pattern
- \*A Perfect Applicator for Applying Ceramic Coatings
- \*Can be Used for Exterior and Interior Product Applications
- \*Features a Soap Bar Shape Designed to Fit Comfortably in Your Hands
- \*Extremely Durable Able to Withstand Numerous Uses