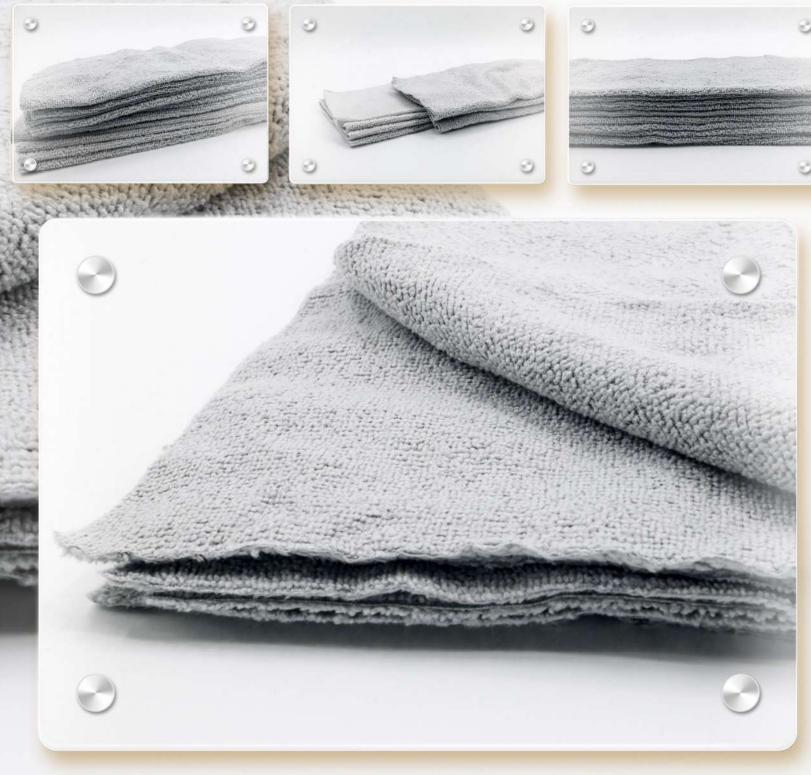

# \*Soft / Label-Free / Non-Abrasive \*Use Damp for General Cleaning, Wet for Scrubbing Heavily Soiled Areas and Dry for Dusting

- \*Absorbs Up To 7-10 Times Its Weight in Moisture
- \*Effective Green Cleaning Solution to Remove Dust and Dirt Without the Use of Chemicals
- \*Safe To Use On All Electronic Equipment
- \*Extremely Durable Ability to Withstand Hundreds of Washings with Proper Care

#### \*Streak-Free

\*Non-Abrasive - Safe For All Finishes

\*Safe For Use On Electronic Equipment and Computer / Cell Phone Screens

\*Extremely Durable - Ability to Withstand Hundreds of Washings with Proper Care