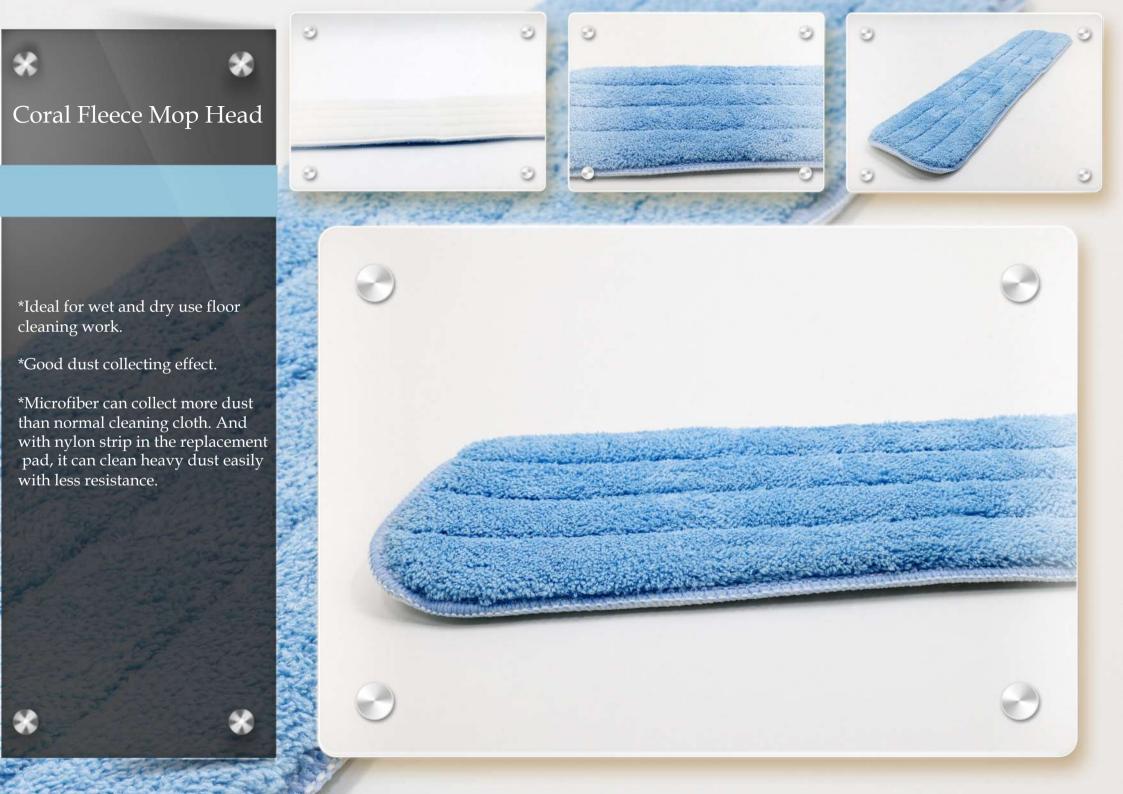

\*Designed to connect to velcro mop frame with a hook and loop system for easy on and off action.

picks up dirt, dust and grim off your floors.