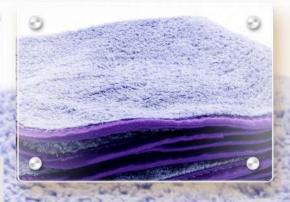

# \*Soft / Label-Free / Non-Abrasive \*Use Damp for General Cleaning, Wet for Scrubbing Heavily Soiled Areas and Dry for Dusting

- \*Absorbs Up To 7-10 Times Its Weight in Moisture
- \*Effective Green Cleaning Solution to Remove Dust and Dirt Without the Use of Chemicals
- \*Safe To Use On All Electronic Equipment
- \*Extremely Durable Ability to Withstand Hundreds of Washings with Proper Care