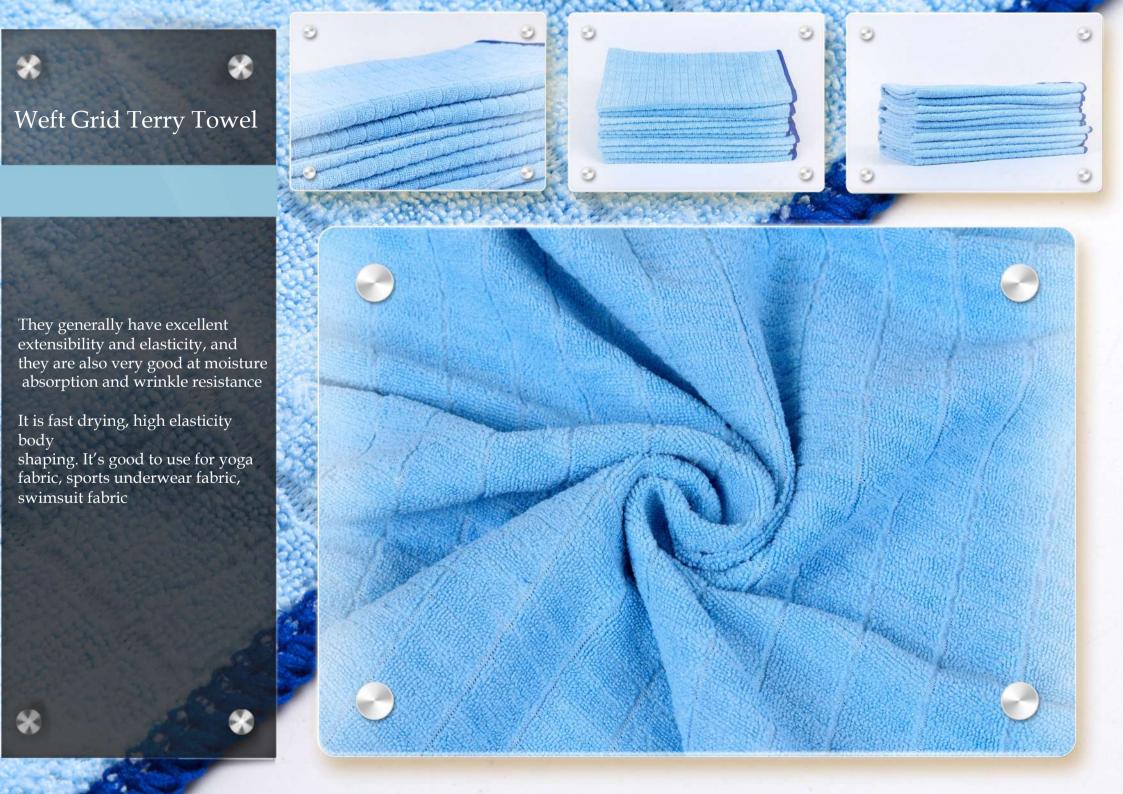

- Safe For All Finishes

\*Safe For Use On Electronic Equipment and Computer / Cell Phone Screens

\*Extremely Durable - Ability to Withstand Hundreds of Washings with Proper Care

\*Towel Softness Increases With Each Washing









- \*Excellent Quality All-Purpose Detailing Towel that Removes Excess Polish, Sealant, Wax, etc with Ease
- \*The Perfect Pile to Use Confidently with all types of Detailing Sprays, Waxes, and Polishes
- \*Longer, Soft and Plush Fibers On Both Sides that Easily Pull Particles Away from the Surface Being Wiped Super Absorbent
- \*Premium 70/30 Blend, Silky Satin Edge and No Tags = Paint Safe \*Also Great for Marine / RV / Cycle / Airplane Detailing, Buffing and Polishing
- \*Extremely Durable Ability to Withstand Hundreds of Washings with Proper Care











### Chenille Car duster







Chenille car duster is microfiber which has super adsorption capacity.

Superfine fiber, super absorbent, new chenile fiber raw material, is not

easy to produce dust itself.

- \* Chenille microfiber head can attract and absorb up to 50% dust and dirt than other fabrics
- \* Machine washable, replaceable head











Chenille car wash mitt is soft, secure, comfortable, and very durable .It is car home dual-use, double sided available.

Our wash mitt is premium double sided chenille microfiber to soak up much more soap and water than the competition.









\*Dual-Pile Construction:
Side 1 = Slightly Longer Fibers for
Removal of Loose Particles &
Buffing Side 2 = Shorter Pile,
Tighter Terry Weave for Removal
of Excess Detailing Product

\*Lint-Free / L