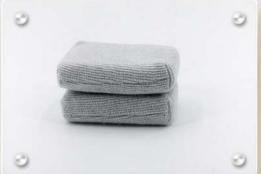

\*Extremely Durable = Ability to Withstand Hundreds of Washings With Proper Care

\*Towel Softness Increases With Each Washing

- \*Features a Tightly Woven Pearl Weave Pattern
- \*A Perfect Applicator for Applying Ceramic Coatings
- \*Can be Used for Exterior and Interior Product Applications \*Features a Soap Bar Shape Designed to Fit Comfortably in YourHands
- \*Extremely Durable Able to Withstand Numerous Uses

- \*Features a Tightly Woven Pearl Weave Pattern
- \*A Perfect Applicator for Applying Ceramic Coatings
- \*Can be Used for Exterior and Interior Product Applications
- \*Features a Soap Bar Shape Designed to Fit Comfortably in Your Hands
- \*Extremely Durable Able to Withstand Numerous Uses