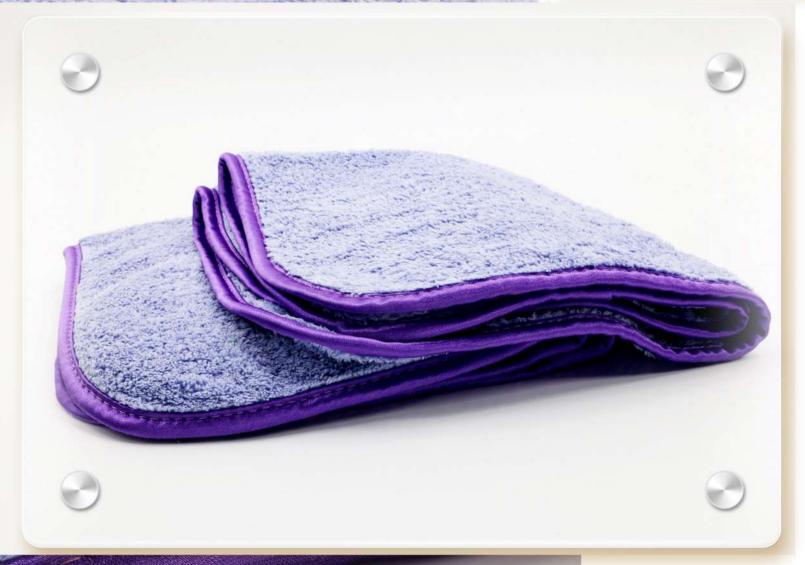

# \*Soft / Label-Free / Non-Abrasive \*Use Damp for General Cleaning, Wet for Scrubbing Heavily Soiled Areas and Dry for Dusting

- \*Absorbs Up To 7-10 Times Its Weight in Moisture
- \*Effective Green Cleaning Solution to Remove Dust and Dirt Without the Use of Chemicals
- \*Safe To Use On All Electronic Equipment
- \*Extremely Durable Ability to Withstand Hundreds of Washings with Proper Care

#### \*Streak-Free

\*Non-Abrasive - Safe For All Finishes

\*Safe For Use On Electronic Equipment and Computer / Cell Phone Screens

\*Extremely Durable - Ability to Withstand Hundreds of Washings with Proper Care