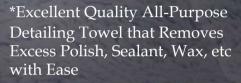

\*Towel Softness Increases With Each Washing

- \*Excellent Quality All-Purpose Detailing Towel that Removes Excess Polish, Sealant, Wax, etc with Ease
- \*The Perfect Pile to Use Confidently with all types of Detailing Sprays, Waxes, and Polishes
- \*Longer, Soft and Plush Fibers On Both Sides that Easily Pull Particles Away from the Surface Being Wiped Super Absorbent
- \*Premium 70/30 Blend, Silky Satin Edge and No Tags = Paint Safe \*Also Great for Marine / RV / Cycle / Airplane Detailing, Buffing and Polishing
- \*Extremely Durable Ability to Withstand Hundreds of Washings with Proper Care