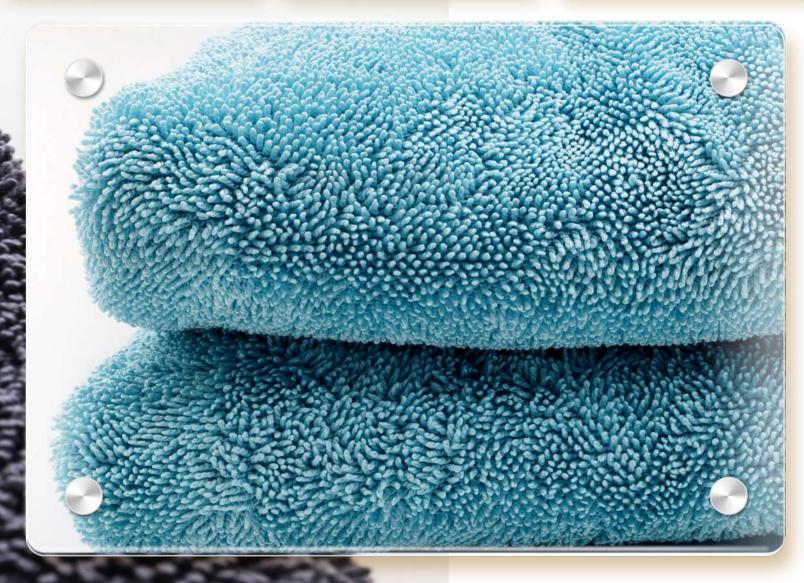

# \*\* Twist Loop Towel

\*Designed to Dry All Vehicle Surfaces Faster, More Thoroughly and More Gently than Conventional Towels

\*Quickly Wicks Away Moisture, Safely Drawing It Away From the Surface Into the Fibers of the Towel

\*Quick Drying Between Uses

\*Lint-Free, Rounded Corners and No Tags or Labels