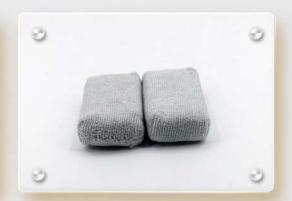

\*Extremely Durable = Ability to Withstand Hundreds of Washings With Proper Care

\*Towel Softness Increases With Each Washing

- \*Features a Tightly Woven Pearl Weave Pattern
- \*A Perfect Applicator for Applying Ceramic Coatings
- \*Can be Used for Exterior and Interior Product Applications \*Features a Soap Bar Shape Designed to Fit Comfortably in YourHands
- \*Extremely Durable Able to Withstand Numerous Uses

- \*Features a Tightly Woven Pearl Weave Pattern
- \*A Perfect Applicator for Applying Ceramic Coatings
- \*Can be Used for Exterior and Interior Product Applications
- \*Features a Soap Bar Shape Designed to Fit Comfortably in Your Hands
- \*Extremely Durable Able to Withstand Numerous Uses