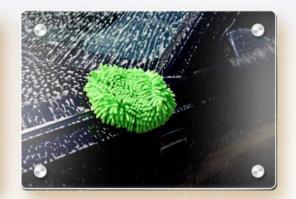

### Chenille Car duster

Chenille car duster is microfiber which has super adsorption capacity.

Superfine fiber, super absorbent, new chenile fiber raw material, is not

easy to produce dust itself.

- \* Chenille microfiber head can attract and absorb up to 50% dust and dirt than other fabrics
- \* Machine washable, replaceable head