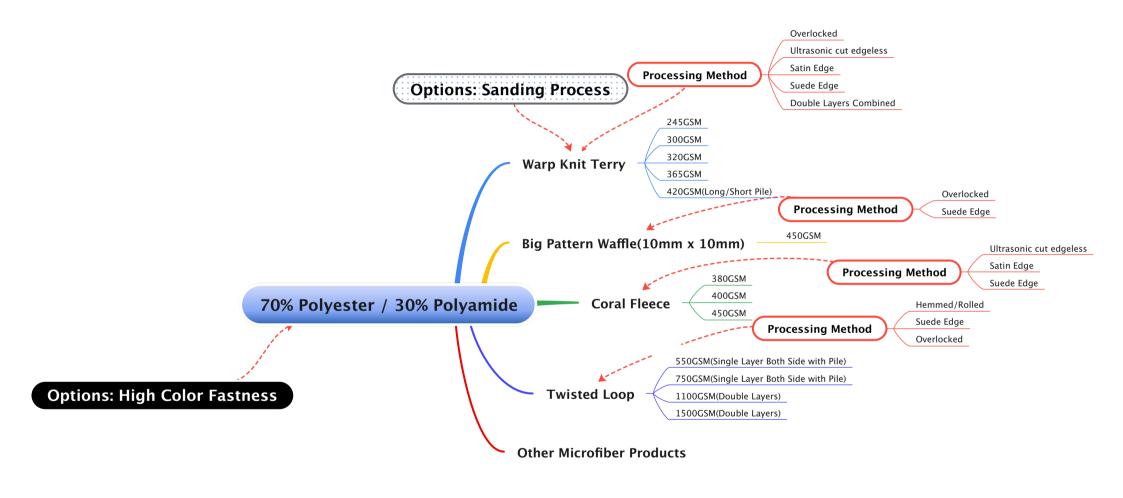

# Big Pattern Waffle

- \*Premium 70/30 Polyester/Polyamide Blend & AA-Grade (Highest) Microfiber Yarn
- \*Highly Absorbent for all Drying Purposes – Up To 10x Weight in Moisture
- \*Absolutely Safe for Cars, Trucks, SUV's, RV's and Boats
- \*Extremely Durable Ability to Withstand Hundreds of Washings with Proper Care

# \*\* Twist Loop Towel

\*Designed to Dry All Vehicle Surfaces Faster, More Thoroughly and More Gently than Conventional Towels

\*Quickly Wicks Away Moisture, Safely Drawing It Away From the Surface Into the Fibers of the Towel

# Coral Fleece Towel

\*The Perfect Pile to Use Confidently with all types of Detailing Sprays, Waxes, and Polishes

\*Longer, Soft and Plush Fibers On Both Sides that Easily Pull Particles Away from the Surface Being Wiped Super Absorbent