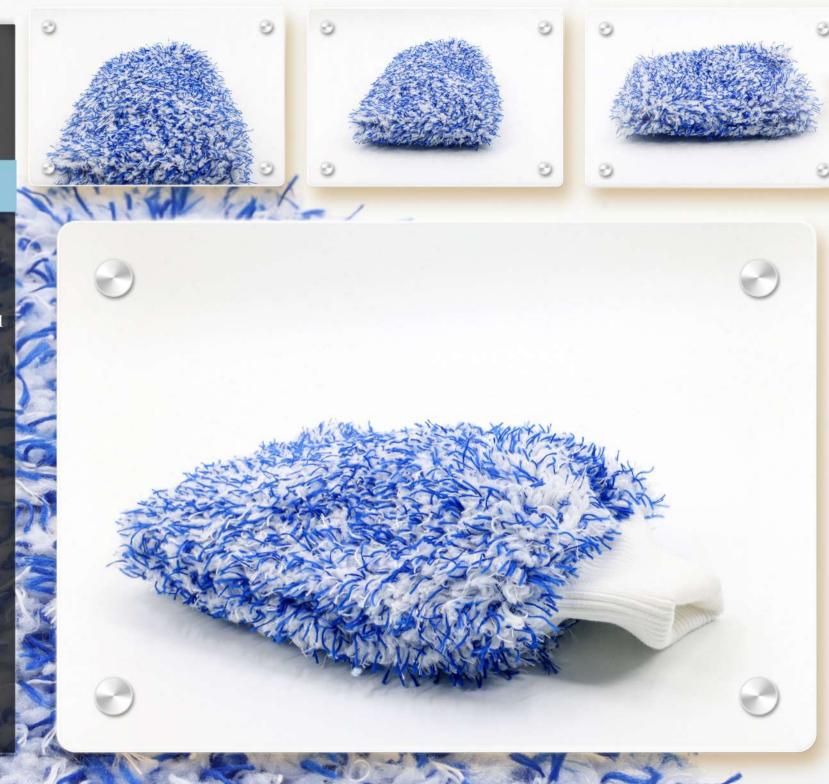

Chenille car wash mitt is soft, secure, comfortable, and very durable .It is car home dual-use, double sided available.

Our wash mitt is premium double sided chenille microfiber to soak up much more soap and water than the competition.