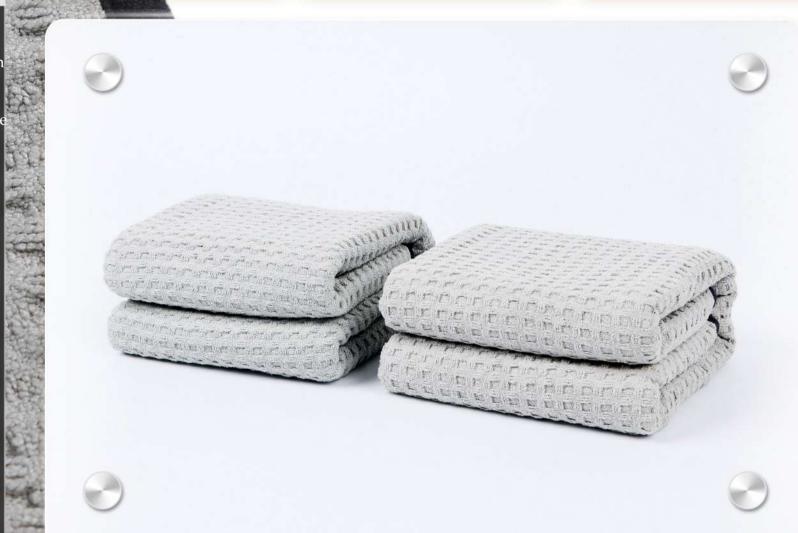

\*Super Soft & Cozy : Plush, fluffy, warm, and breathable you'll love to cuddle up in this fuzzy throw blanket.Warm yet lightweight, this reversible sherpa blanket will keep you comfortable while louging on the sofa,couch, or bed.

\*Suitable for All Seasons: Quality of these sherpa blankets provide you warmth through out the year. These are soft and light weight blankets which are perfect for all seasons.

\*Easy Care: Machine washable in warm or cold water - easy to store, wrinkle-resistant. Maintains its color and does not shed.