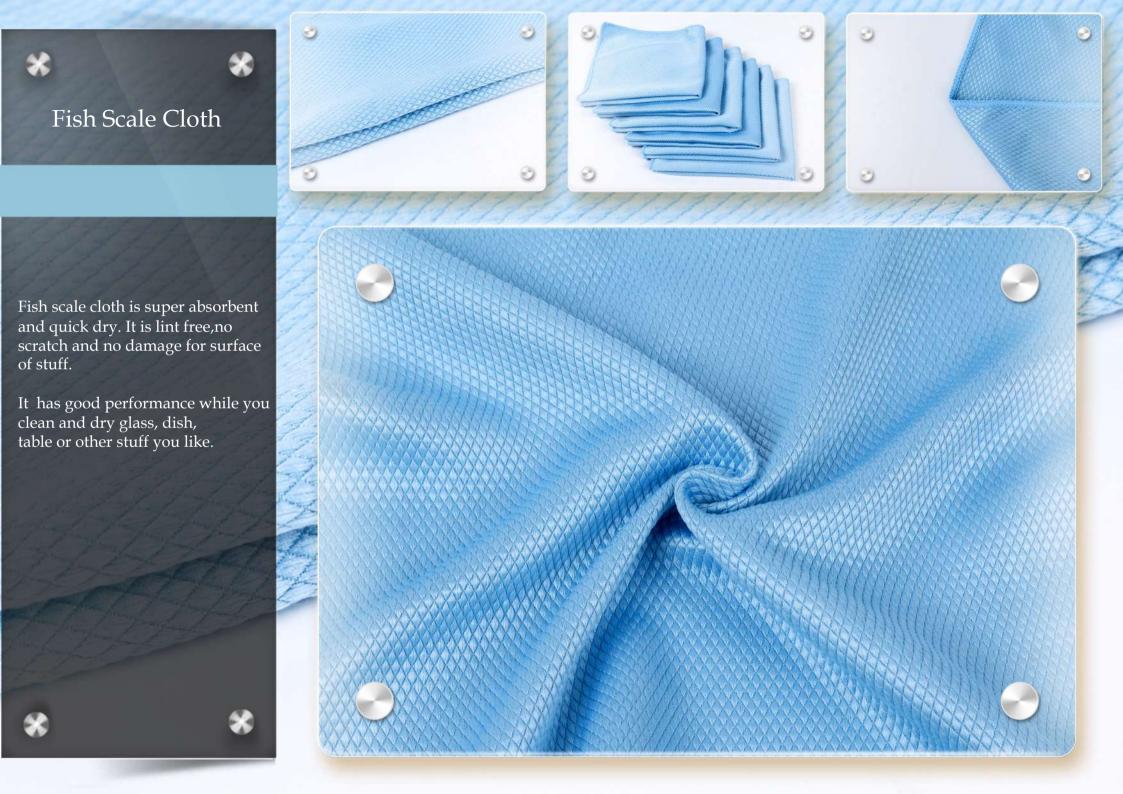

## Coral Fleece Towel

- \*multicolors
- \*Super Soft, Super absorbent, quick dry
- Clean and protect delicate surfaces
- \*Ecofriendly and compact
- \*Ideal for cleaning car,kitchen, window and more
- \*Remove visible and invisible dirt without any scratch
- \*No bad odors
- \*Easy to wash without detergent