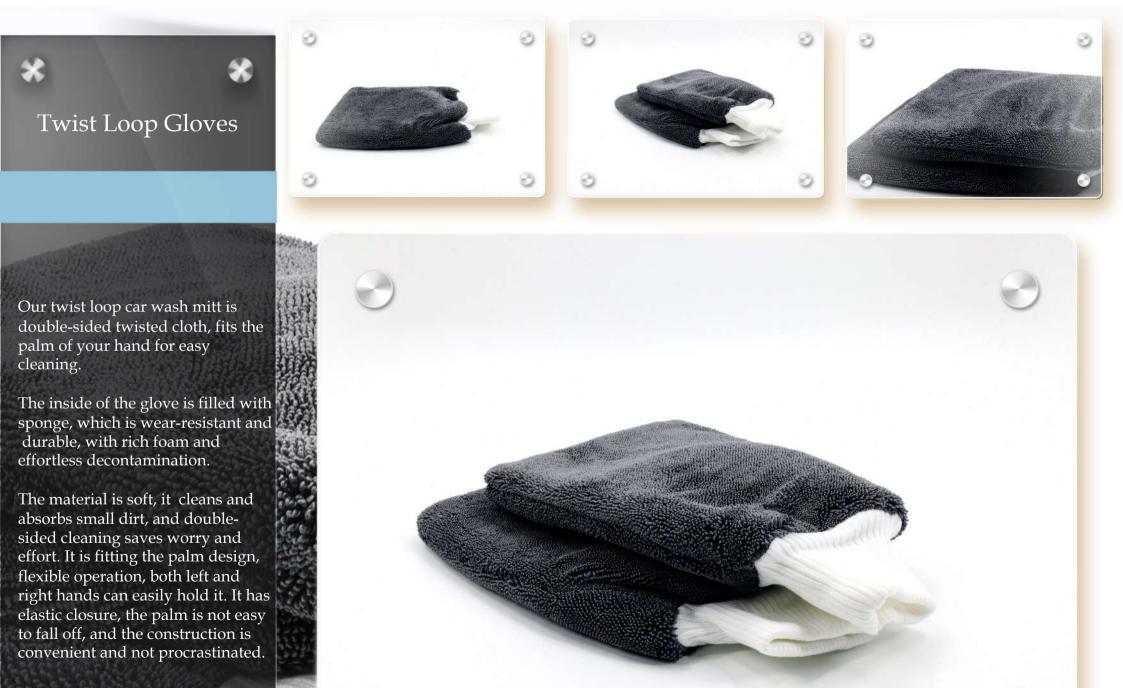

It has rich foam, and thickened on both sides. The material is soft and delicate, protecting the car paint. It is more convenient to wipe a large area.

Regardless of left or right hand, the operation is flexible. It is multi-directional to quickly clean small, narrow and out of the way areas. Stretch-mesh locks in place for big and small hands.

Lined with sponge filling, It is soft and thick.