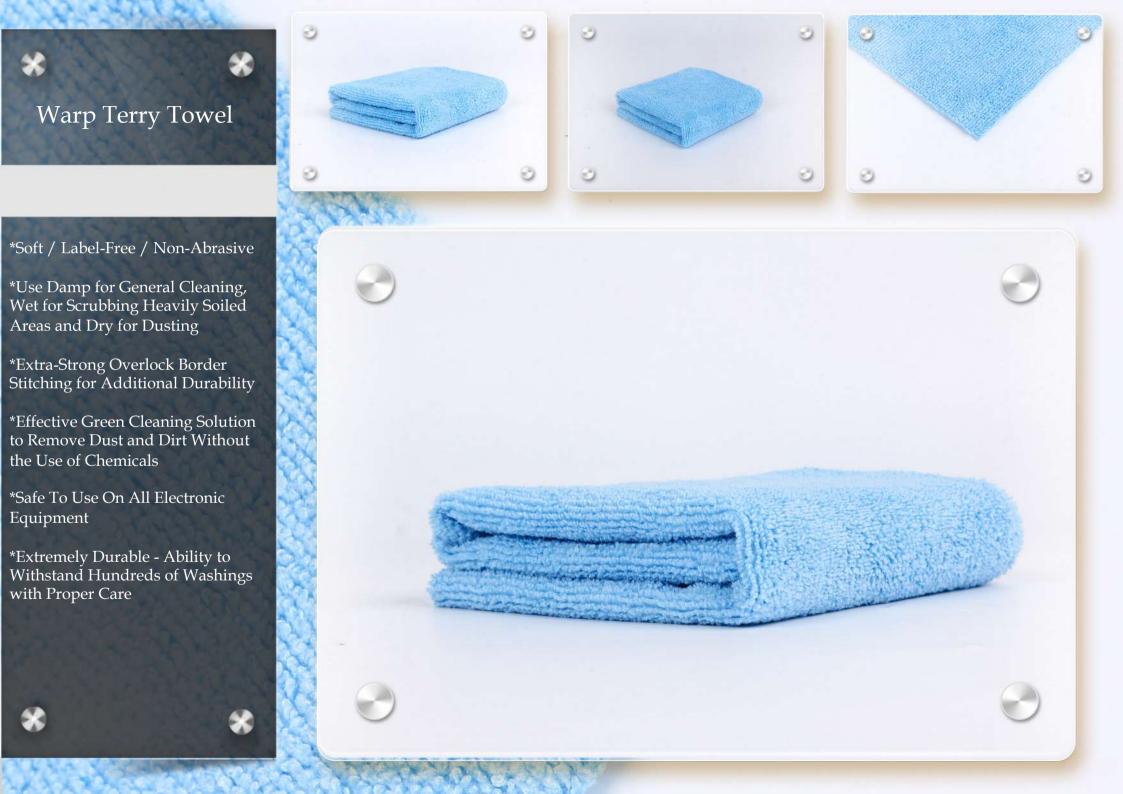

# \*Soft / Label-Free / Non-Abrasive \*Use Damp for General Cleaning, Wet for Scrubbing Heavily Soiled Areas and Dry for Dusting

- \*Absorbs Up To 7-10 Times Its Weight in Moisture
- \*Effective Green Cleaning Solution to Remove Dust and Dirt Without the Use of Chemicals
- \*Safe To Use On All Electronic Equipment
- \*Extremely Durable Ability to Withstand Hundreds of Washings with Proper Care