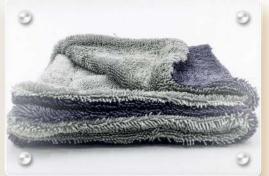

\*Dual-Pile Construction:
Side 1 = Slightly Longer Fibers for
Removal of Loose Particles &
Buffing Side 2 = Shorter Pile,
Tighter Terry Weave for Removal
of Excess Detailing Product

\*Lint-Free / Label-Free / Non-Abrasive

\*Extremely Durable = Ability to Withstand Hundreds of Washings With Proper Care

\*Towel Softness Increases With Each Washing

- \*Features a Tightly Woven Pearl Weave Pattern
- \*A Perfect Applicator for Applying Ceramic Coatings
- \*Can be Used for Exterior and Interior Product Applications \*Features a Soap Bar Shape Designed to Fit Comfortably in YourHands
- \*Extremely Durable Able to Withstand Numerous Uses